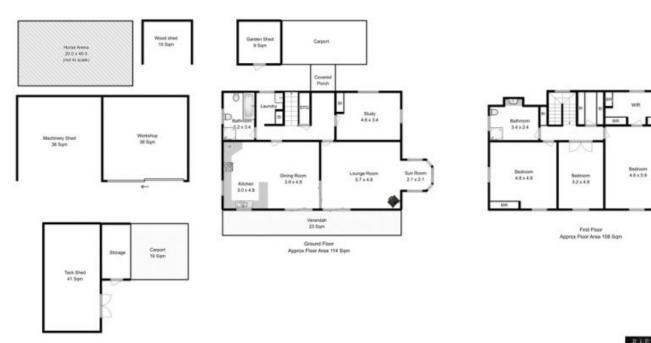

## GREAT PROPERTY FOR THE COMMITTED HORSE OWNER

This property boasts 13.44 Ha (approximately 33 acres) of fenced and suitable horse pasture to satisfy the fussiest of horse owners. Divided into six large fenced paddocks with 2 dams, hay shed, tool shed, equipment shed, chook shed and the 20 x 40 metre horse arena, the home is well positioned to allow you to keep an eye on your four legged friends.

The beautifully maintained and well presented Cape Cod home offers three 3-4 large double bedrooms with built ins and walk in robe, full bathroom with toilet and lots of storage nooks on the upper level.