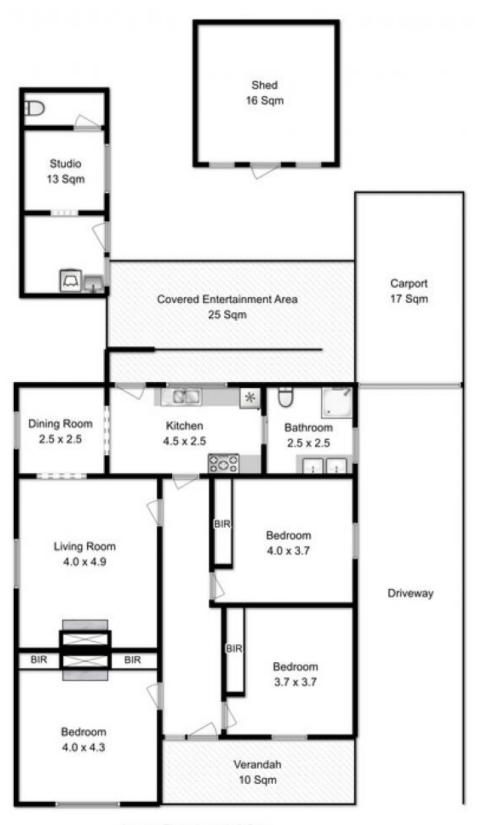

24 Chapel Street GLENORCHY, TAS

## CHARACTER, CHARM AND CONTEMPORARY AMENITIES

Set behind a picket fence and iceberg roses, this character home is as pretty as a picture! The charm continues throughout the home with careful attention paid to retaining many original features during its renovation.

High ceilings, picture rails, dado panelling, fireplace surrounds, 3 panel doors and a lovely welcoming hallway all creating a lovely backdrop to what is a spacious and practical home for modern day living.

Featuring all white cabinetry and Caeser stone bench tops the style is full of timeless charm and features free standing oven with gas cooktop, canopy range hood, dishwasher and good storage. Both the kitchen and dining space have timber flooring adding to the appeal a