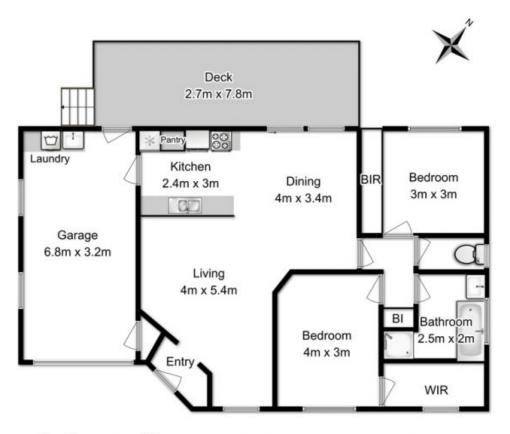

## **Mel Shutt**

Director and Property Consultant 0428428884

Floor Area approx: 111sqm

This floorplan is a sketch for illustration only Not to scale All measurements are internal and approximate Produced by open2view.com for Ripple Realty