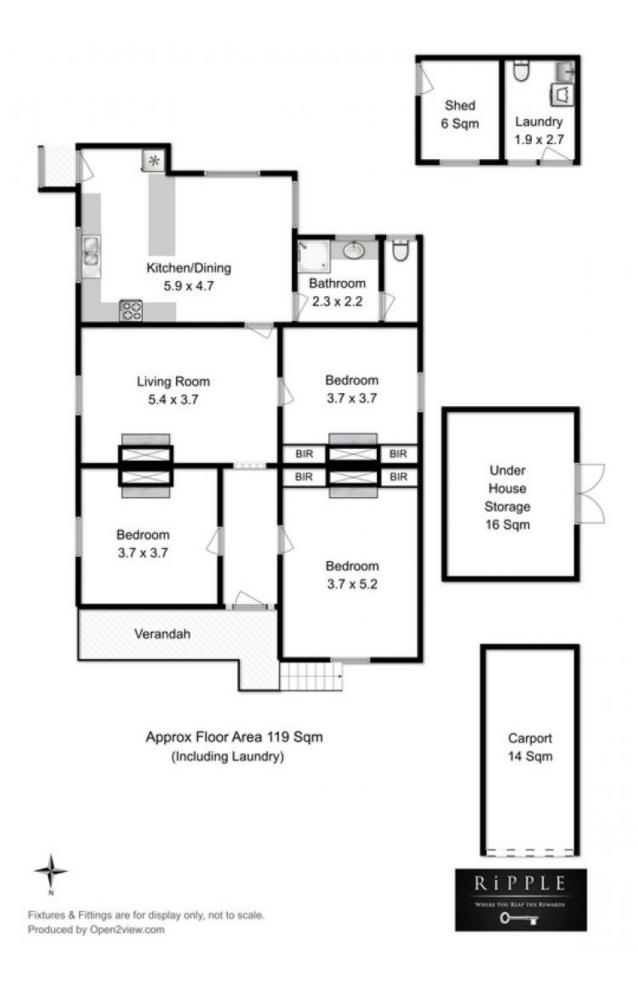

Each of the three bedrooms feature original fireplaces and two have great built in wardrobe space. The main bathroom includes a separate shower, vanity and separate toilet - functional but would really shine with a few cosmetic touches.