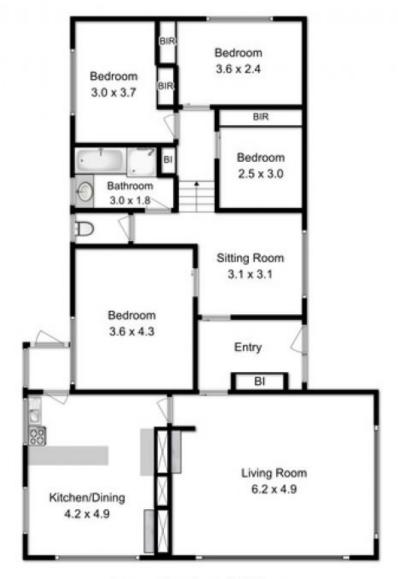

**Warwick Page** 

Director & Real Estate Agent

0474122717

Approx Floor Area 148 Sqm (Including Laundry)

Fixtures & Fittings are for display only, not to scale. Produced by Open2view.com