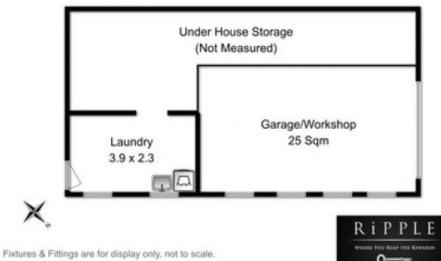

**Warwick Page** 

Director & Real Estate Agent

0474122717

Approx Floor Area 148 Sqm (Including Laundry)

Fixtures & Fittings are for display only, not to scale. Produced by Open2view.com