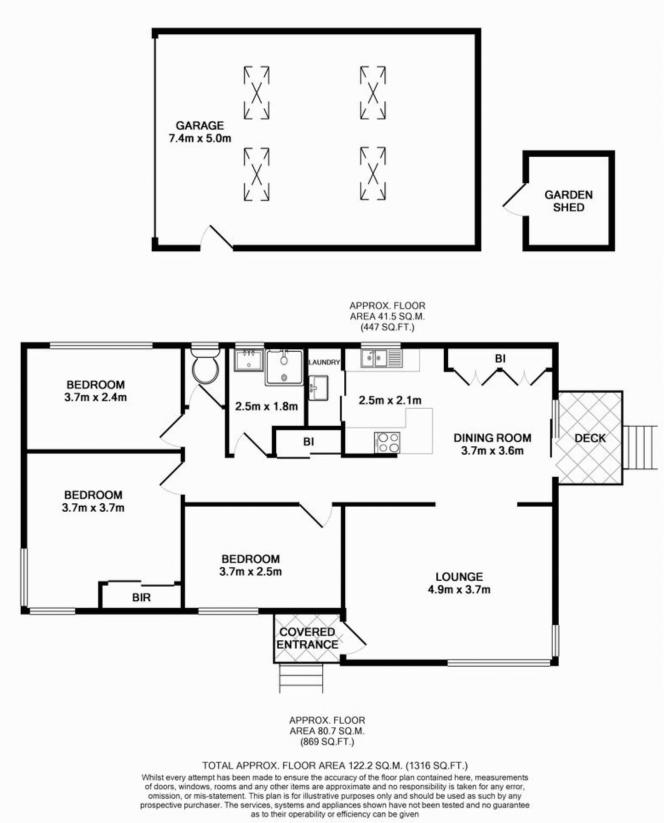

As mentioned the off street parking is SUPER! - The garage easily accommodates a large vehicle with ample left over space to utilise as a work-shop - even the garage ceiling is cleverly designed with laser light sections - an awesome 'man-cave'! There is power AND water in the garage also! Behind locked gates another vehicle can easily be housed and in addit