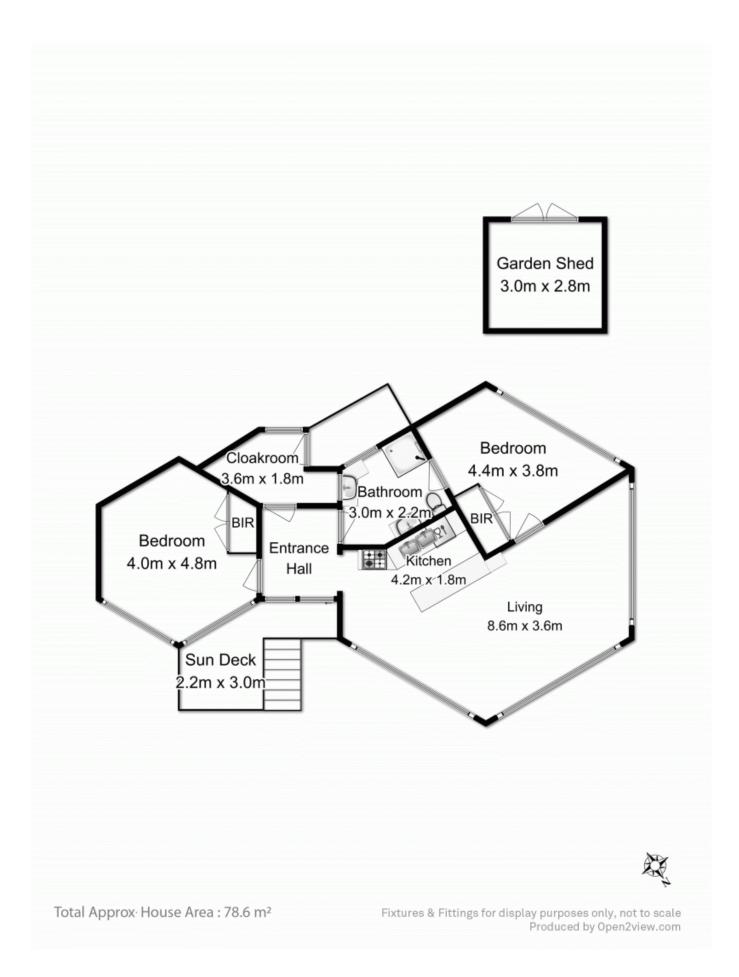

## SOLD BY MEL SHUTT FROM RIPPLE REALTY!

ESCAPE TO THE SEASIDE AND A COTTAGE GARDEN

Immerse yourself in the garden around this fabulous seaside cottage and you will never want to leave.

Offering level access and a very gentle sloping near level 1000sq.m parcel of land this north facing home is blessed with streaming light, views and offers a relaxed lifestyle as well, a mere stroll to the beach.

Picturesque water views to North West Bay and Mount Wellington are on show from the main bedroom and living spaces. The other bedroom enjoys a garden vista.

The open plan living has large windows that are sun and view catching. There is a timber