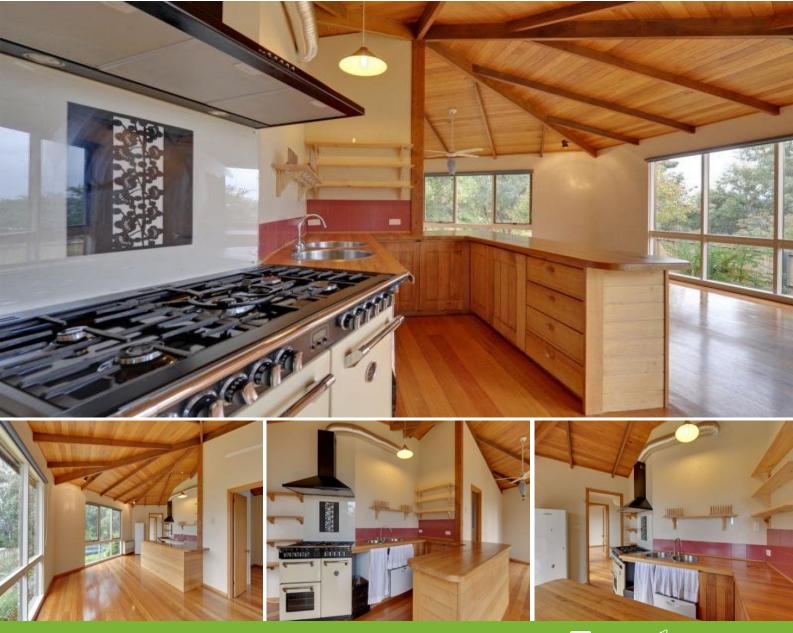

Picturesque water views to North West Bay and Mount Wellington are on show from the main bedroom and living spaces. The other bedroom enjoys a garden vista.

The open plan living has large windows that are sun and view catching. There is a timber