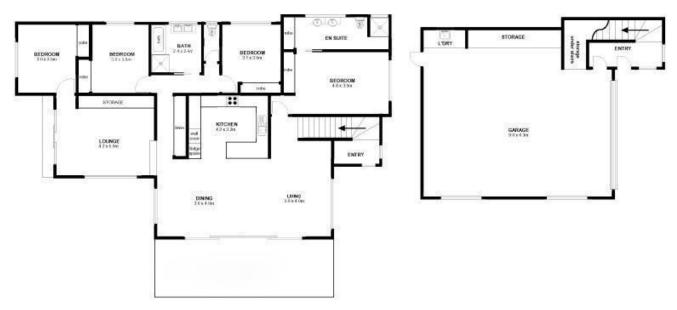

## SOLD

From your first arrival at this contemporary near new abode you are immediately aware of the quality, luxury and space that this family home offers. Completed in 2010 this home has been meticulously designed and captures beautifully framed views of Mount Wellington and panoramic water views towards Penna.

vista is captured and on show here even with your back to the view!

The bedroom configuration enables the master suite to be conveniently positioned away from the other three bedrooms. The master suite complete with substantial built in robe is located at the front of the home and has lovely water and mountain views. The ensuite bathroom is luxuriously appointed and consists of a tiled walk in shower with single glass pane