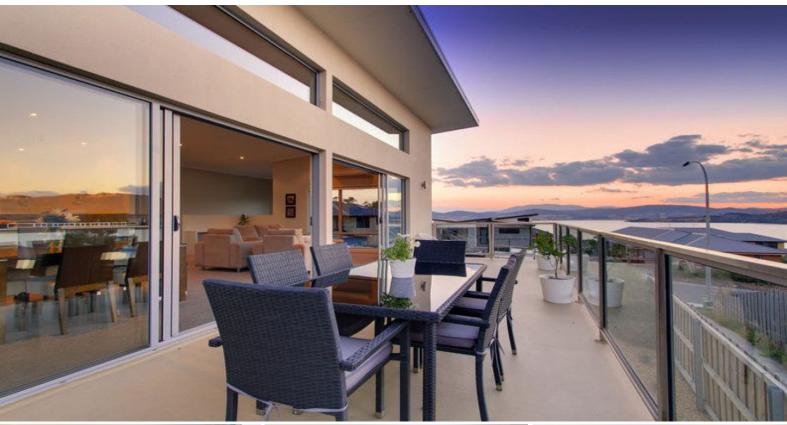

## SOLD

From your first arrival at this contemporary near new abode you are immediately aware of the quality, luxury and space that this family home offers. Completed in 2010 this home has been meticulously designed and captures beautifully framed views of Mount Wellington and panoramic water views towards Penna.

vista is captured and on show here even with your back to the view!

The bedroom configuration enables the master suite to be conveniently positioned away from the other three bedrooms. The master suite complete with substantial built in robe is located at the front of the home and has lovely water and mountain views. The ensuite bathroom is luxuriously appointed and consists of a tiled walk in shower with single glass pane