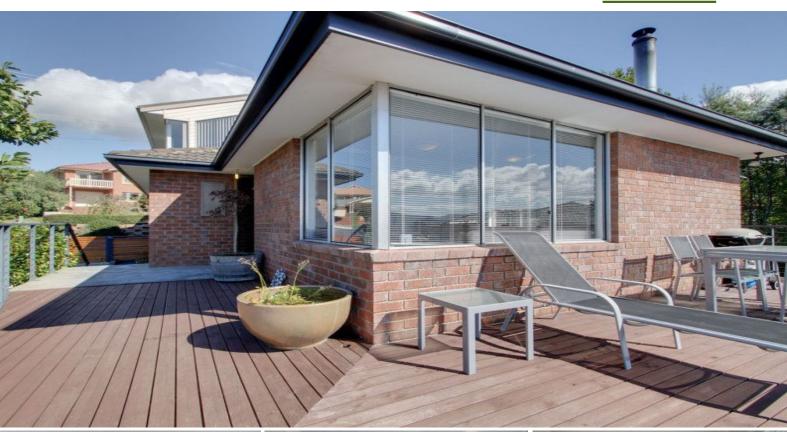

The timber deck is expansive and wraps around the lounge room, the deck is a great place to entertain and to dine outdoors.

The main bathroom offers a shower, bath and vanity. The toilet is located separately, an