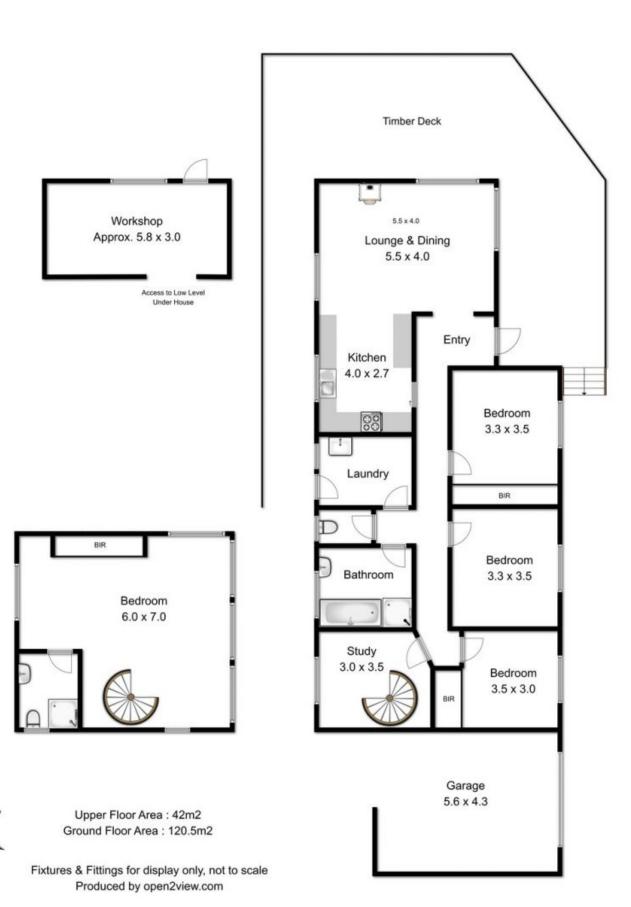

The kitchen is light bright, modern and offers great storage, white tile splash backs, freestanding oven and a dishwasher. Tucked in behind the lounge the kitchen is open plan, but retains some privacy to the lounge room, often a sought after feature when entertaining.

The timber deck is expansive and wraps around the lounge room, the deck is a great place to entertain and to dine outdoors.

The main bathroom offers a shower, bath and vanity. The toilet is located separately, an