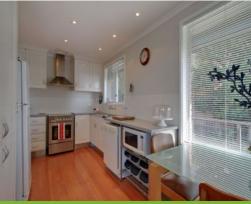

The kitchen is light bright, modern and offers great storage, white tile splash backs, freestanding oven and a dishwasher. Tucked in behind the lounge the kitchen is open plan, but retains some privacy to the lounge room, often a sought after feature when entertaining.