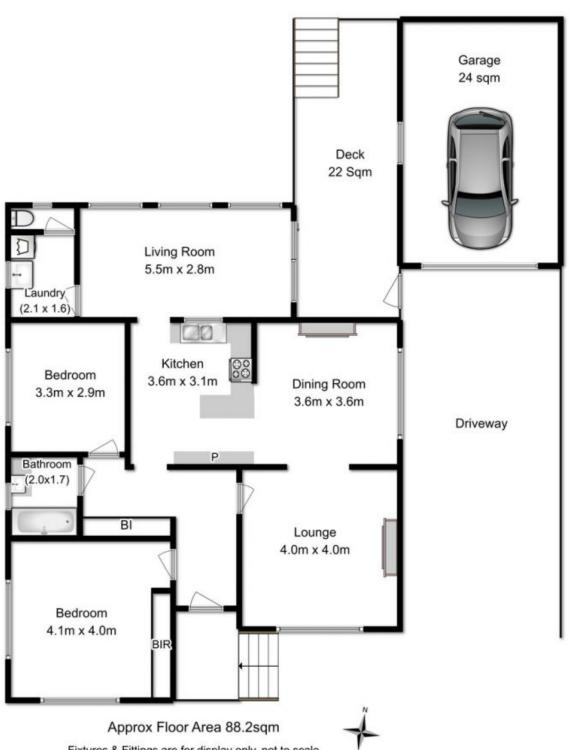

## 141 Pottery Road LENAH VALLEY, TAS

2

## **SOLD**

HOME BEAUTIFUL

An absolutely beautiful home with not a thing left to do. On a sunny corner block, only a stones throw from Wellington Park and yet only minutes to the CBD this gorgeous home could easily be from the pages of a glossy home magazine.

Boasting two stunning living areas, a sunny separate dining room and a stylish centrally located family kitchen all opening out to the sunny rear deck this home exudes style everywhere you turn.