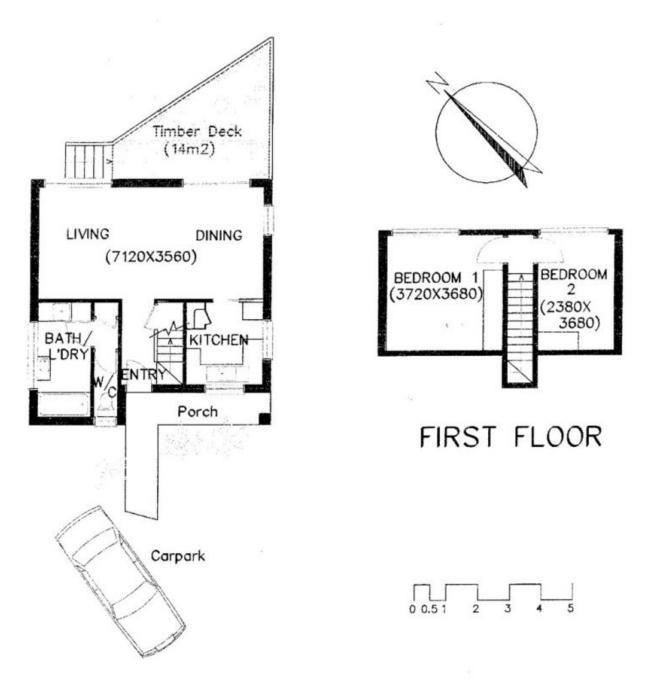

A sliding door enables access to the deck and front garden. The large timber deck features stainless steel railing and has steps leading down to the front garden.

With parking on the title and public transport accessible from Strickland Avenue, this hom

## SOUTH HOBART 3/107 Strickland Avenue House Area: 87m² (9.36sq.)

GROUND FLOOR

IMPORTANT: measurements are approximate—interested parties need to verify