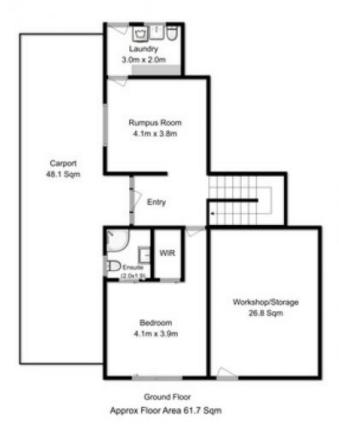

On the lower level the front entrance leads from the covered carport and through to the staircase for the upper level. The stylish master bedroom with modern en-suite and walk in robe, an entertainment area with projector, screen and bar and a laundry with third toilet complete the lower level.