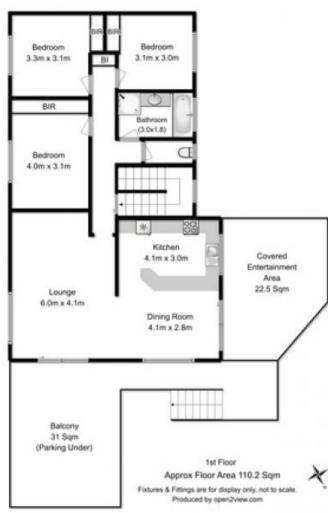

## **SOLD**

This beautiful two storey four bedroom brick and tile home is fitted with features throughout that make this the perfect family home. Stunning river views can be enjoyed day and night from all living areas and the large entertainment deck which flows from the spacious lounge room at the front of the home.

A tastefully refurbished kitchen with quality chattels and lots of bench space combines beautifully with the covered entertainment area, easy family living and entertaining for those special occasions. Talking entertainment- the home is wired and fitted with speakers th