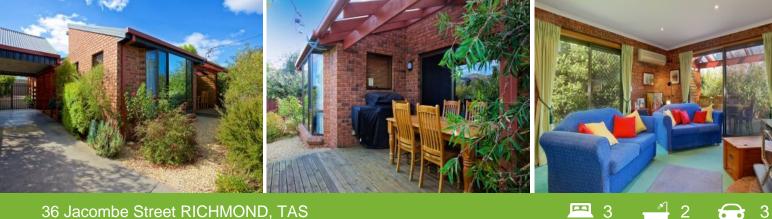

## SOLD

Secluded, yet close to the centre of one of Australias most visited historic towns, Richmond, you will find this romantic character three bedroom double brick home tucked away amongst beautiful low maintenance gardens.

Approx 17 squares of flowing living space, featuring a wonderful open plan living/dining/family space, great kitchen with electric wall oven and hot plates, range hood, dishwasher, double sink and a double door walk in pantry.