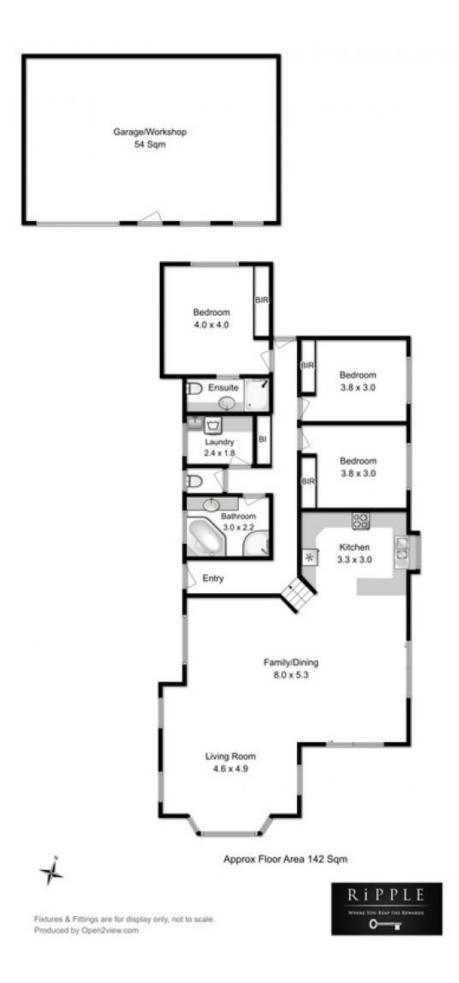

Approx 17 squares of flowing living space, featuring a wonderful open plan living/dining/family space, great kitchen with electric wall oven and hot plates, range hood, dishwasher, double sink and a double door walk in pantry.