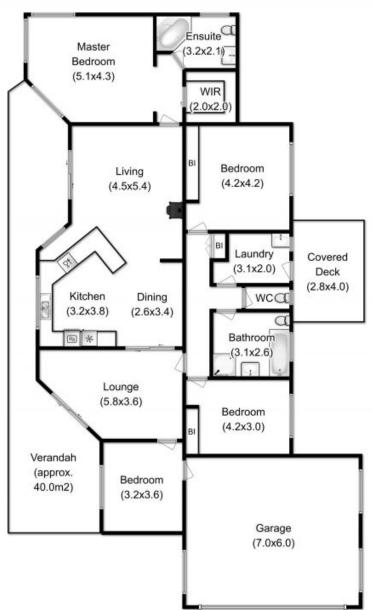

## **SOLD**

THE COMPLETE FAMILY RURAL PACKAGE!

This lifestyle property, of 2.09 ha (approx) offers all the family a little bit of paradise and space to enjoy a very fulfilling country life! Perched on the side of a hill with pleasant and relaxing valley views towards Ranelagh and Huonville, this wonderful 3 bedroom home offers large double bedrooms, master with spacious en-suite and WIR. Mirror wardrobes hide the well appointed built ins in bedroom 2 and 3.

## **Warwick Page**

Director & Real Estate Agent

0474122717

Total Approx· House Area (inc· Garage): 215.0 m² Fixtures & Fittings for display purposes only, not to scale Total Approx· Outbuilding Area: 54.0 m² Produced by Open2view.com