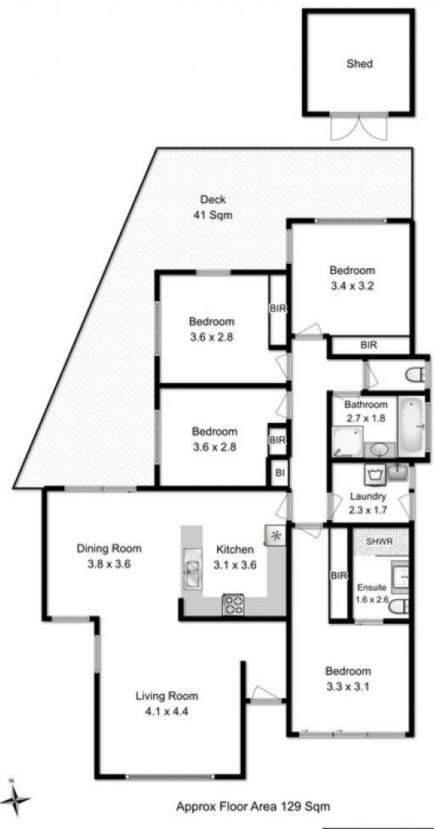

Of low maintenance construction and with great street appeal, No 24 Glebe Hill Road sits very well alongside equally desirable properties in a popular new homes area within close proximity to major shopping centres, nearby local schools and within a 15 min drive to the Hobart CBD.

The property is well laid out, making full use of the available footprint and a recent conversion of a single garage to a master bedroom with stylish en-suite bathroom adding further appeal and flexibility to the homes accommodation. Featuring a tasteful colour palette