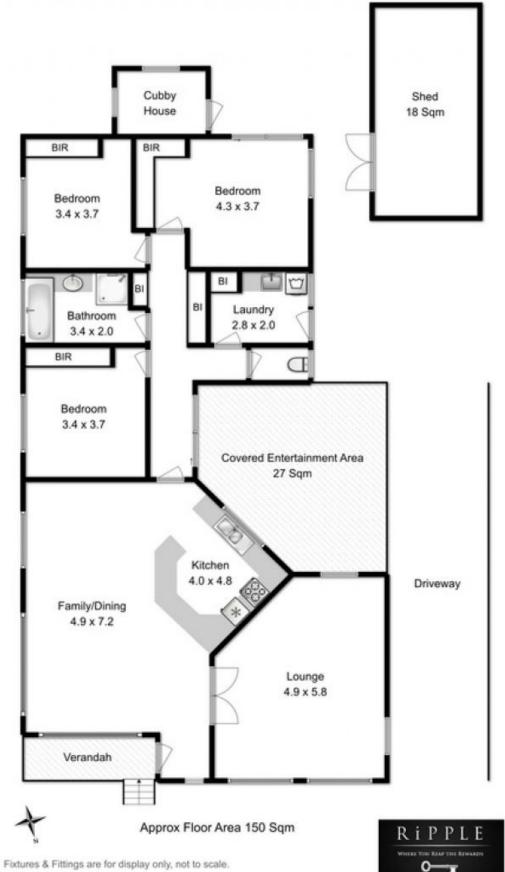

Benefiting from a north facing frontage and with large, well-positioned windows throughout the front living zone of the property - there will be plenty of light and warmth to enjoy from the advantageous orientation adding further appeal to an already winning package.

A low maintenance garden with native plantings frames the attractive front faade, and entry to the property is via a cosy front veranda or side access. Plenty of living space is on offer with a large carpeted formal living room featuring raked ceilings, exposed beams, feature brick wall, bottled gas heater and French doors that allow for separation and privacy. Adjacent is the more casual family room space with open plan dining and kitchen that