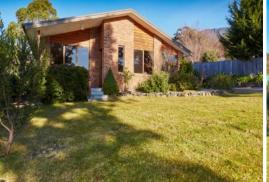

A low maintenance garden with native plantings frames the attractive front faade, and entry to the property is via a cosy front veranda or side access. Plenty of living space is on offer with a large carpeted formal living room featuring raked ceilings, exposed beams, feature brick wall, bottled gas heater and French doors that allow for separation and privacy. Adjacent is the more casual family room space with open plan dining and kitchen that