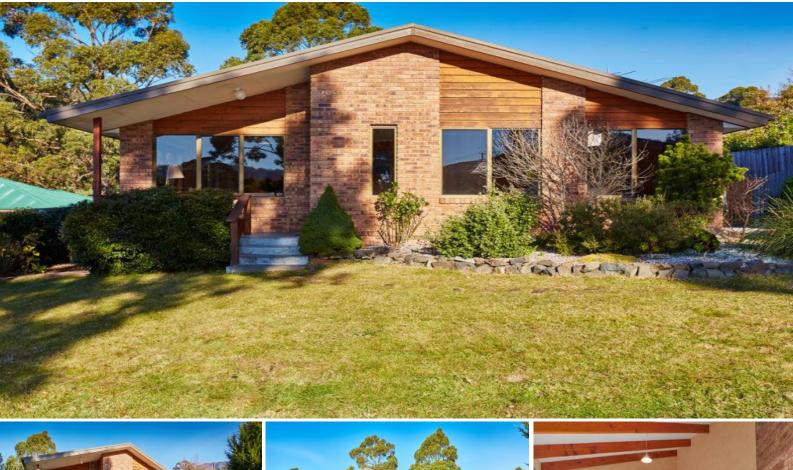

## SOLD

The peaceful native setting, level parcel of land and spacious home with a distinct focus on relaxed living make this very attractive property a fabulous new offering to the South Hobart market.

Benefiting from a north facing frontage and with large, well-positioned windows throughout the front living zone of the property - there will be plenty of light and warmth to enjoy from the advantageous orientation adding further appeal to an already winning package.

A low maintenance garden with native plantings frames the attractive front faade, and entry to the property is via a cosy front veranda or side access. Plenty of living space is on offer with a large carpeted formal living room featuring raked ceilings, exposed beams, feature brick wall, bottled gas heater and French doors that allow for separation and privacy. Adjacent is the more casual family room space with open plan dining and kitchen that