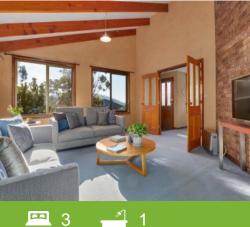

A low maintenance garden with native plantings frames the attractive front faade, and entry to the property is via a cosy front veranda or side access. Plenty of living space is on offer with a large carpeted formal living room featuring raked ceilings, exposed beams, feature brick wall, bottled gas heater and French doors that allow for separation and privacy. Adjacent is the more casual family room space with open plan dining and kitchen that