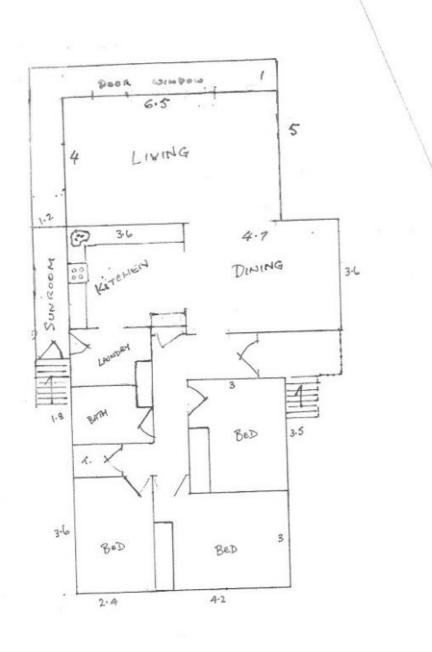

## 7 Chippendale Street CLAREMONT, TAS



3 -





## **SOLD**

Whether seeking to buy a home for yourself, or an addition to your growing portfolio, the captivating River vistas from this Chippendale Street property provide a terrific temptation.

Positioned only a few hundred metres from the water, with views towards Mount Direction, you can easily walk to the River, and enjoy meandering around the nearby parkland areas for a fraction of the price that this luxury might cost elsewhere.

The bathroom features all modern fixtures and fittings, and there is no work left to be do

## **Mel Shutt**

Director and Property Consultant 0428428884



7 CHIPPENDALE.