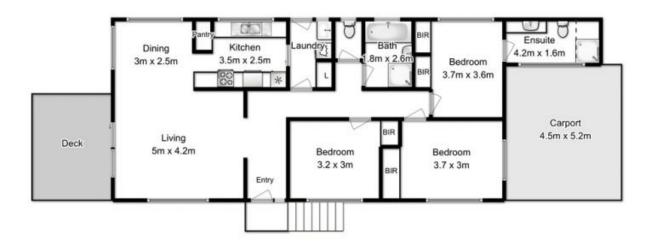

## **Warwick Page**

Director & Real Estate Agent

0474122717

Floor Area approx: 114sqm (excluding garage and carports)

Floor plan is a sketch for illustration purposes only.

All measurements are internal and approximate.