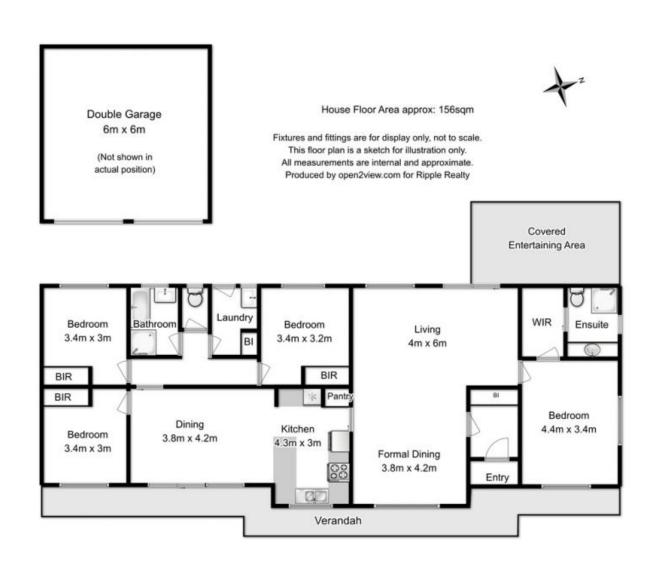

## **SOLD**

Set among low maintenance established grounds, this immaculately maintained property features a versatile floor plan with generous living and bedroom accommodation.

Featuring separate bedroom wings and with two central living spaces, this light-filled property would be ideal for larger families and/or those who have regular overnight visitors. Privacy and plenty of space for the entire household is definitely of benefit here.

Some of the features to this property include:

A spacious formal carpeted living and dining room with direct access to the rear covered entertainment area

A tiled family/kitchen area with direct access to the delightful full length undercover ve