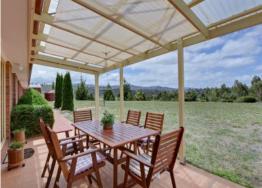

Some of the features to this property include:

A spacious formal carpeted living and dining room with direct access to the rear covered entertainment area

A tiled family/kitchen area with direct access to the delightful full length undercover ve