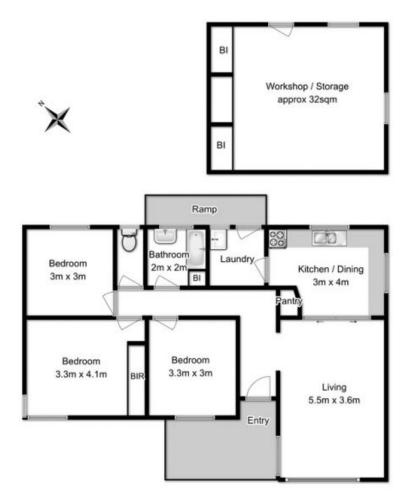

The living room with reverse cycle inverter benefits from large corner windows overlooking the front garden and double cavity sliding doors through to the sunny eat-in kitchen with

## **Warwick Page**

Director & Real Estate Agent

0474122717

This floorplan is a sketch for illustration only

Not to scale

All measurements are internal and approximate

All measurements are internal and approximate Produced by open2view.com for Ripple Realty