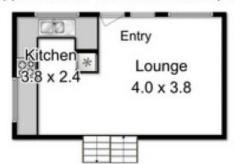

Enjoy all of the fabulous benefits that this townhouse has to offer with excellent accommodation spread over 3 levels. The overall layout is very functional and maximises privacy between the living and sleeping quarters. Each of the two bedrooms have built-in robes, the master with walk in robe and en-suite bathroom plus a juliet balcony.

## **Warwick Page**

Director & Real Estate Agent

0474122717

Approx. First Floor Area: 25.7 Sqm

Approx. Ground Floor Area: 25.7 Sqm

Approx. Lower Ground Area: 26.9 Sqm

Fixtures and Fittings are for display only and not to scale.

This floor plan is a sketch for illustration.

All measurements are internal and approximate.

Produced by open2view.com