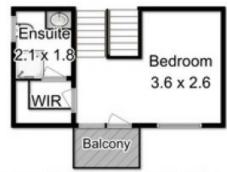

Enjoy all of the fabulous benefits that this townhouse has to offer with excellent accommodation spread over 3 levels. The overall layout is very functional and maximises privacy between the living and sleeping quarters. Each of the two bedrooms have built-in robes, the master with walk in robe and en-suite bathroom plus a juliet balcony.

## **Warwick Page**

Director & Real Estate Agent

0474122717

Approx. First Floor Area: 25.7 Sqm

Approx. Ground Floor Area: 25.7 Sqm

Approx. Lower Ground Area: 26.9 Sqm

Fixtures and Fittings are for display only and not to scale.

This floor plan is a sketch for illustration.

All measurements are internal and approximate.

Produced by open2view.com