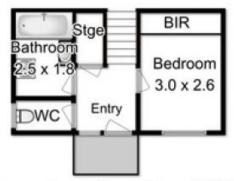

Enjoy all of the fabulous benefits that this townhouse has to offer with excellent accommodation spread over 3 levels. The overall layout is very functional and maximises privacy between the living and sleeping quarters. Each of the two bedrooms have built-in robes, the master with walk in robe and en-suite bathroom plus a juliet balcony.

## **Warwick Page**

Director & Real Estate Agent

0474122717

Approx. First Floor Area: 25.7 Sqm

Approx. Ground Floor Area: 25.7 Sqm

Approx. Lower Ground Area: 26.9 Sqm

Fixtures and Fittings are for display only and not to scale.

This floor plan is a sketch for illustration.

All measurements are internal and approximate.

Produced by open2view.com