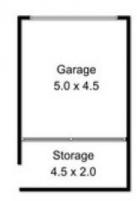

## **Warwick Page**

Director & Real Estate Agent

0474122717

Approx. First Floor Area: 89 Sqm

Approx. Ground Floor Area: 89 Sqm

Fixtures and Fittings are for display only and not to scale. This floor plan is a sketch for illustration. All measurements are internal and approximate. Produced by open2view.com