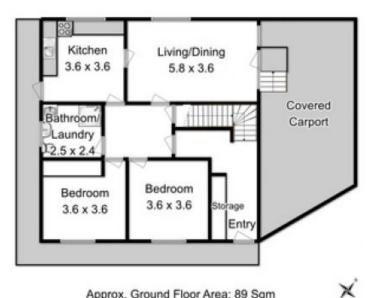

Upper floor: neat kitchen with good bench space that has a dining or living adjoining which has access to a large recently constructed private deck which has lovely view over West Moonah down to the river, double bedroom with built-ins, formal lounge room (or second bedroom) and bathroom with separate shower.

## **Warwick Page**

Director & Real Estate Agent

0474122717

Approx. First Floor Area: 89 Sqm

Approx. Ground Floor Area: 89 Sqm

Fixtures and Fittings are for display only and not to scale. This floor plan is a sketch for illustration. All measurements are internal and approximate. Produced by open2view.com