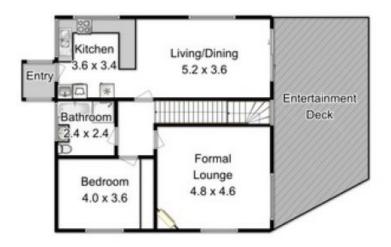

Upper floor: neat kitchen with good bench space that has a dining or living adjoining which has access to a large recently constructed private deck which has lovely view over West Moonah down to the river, double bedroom with built-ins, formal lounge room (or second bedroom) and bathroom with separate shower.

## **Warwick Page**

Director & Real Estate Agent

0474122717

Approx. First Floor Area: 89 Sqm

Approx. Ground Floor Area: 89 Sqm

Fixtures and Fittings are for display only and not to scale. This floor plan is a sketch for illustration. All measurements are internal and approximate. Produced by open2view.com