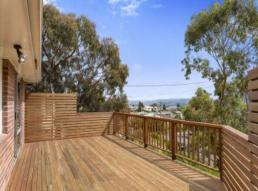

Upper floor: neat kitchen with good bench space that has a dining or living adjoining which has access to a large recently constructed private deck which has lovely view over West Moonah down to the river, double bedroom with built-ins, formal lounge room (or second bedroom) and bathroom with separate shower.