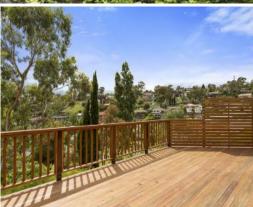

Upper floor: neat kitchen with good bench space that has a dining or living adjoining which has access to a large recently constructed private deck which has lovely view over West Moonah down to the river, double bedroom with built-ins, formal lounge room (or second bedroom) and bathroom with separate shower.