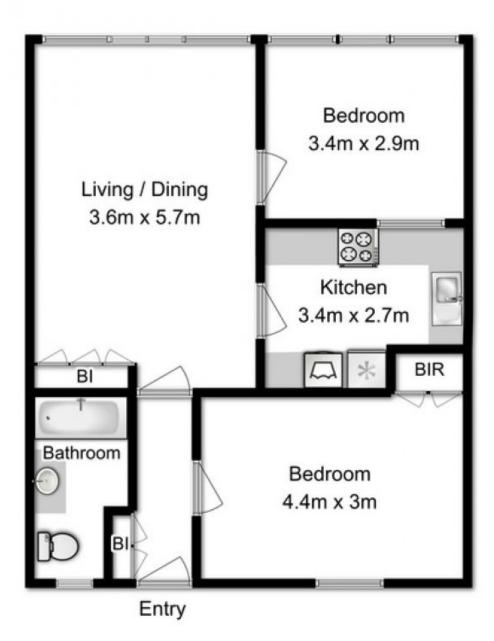

Mel Shutt

Director and Property Consultant 0428428884

Not shown in actual position

Floor Area approx: 67sqm

This floorplan is a sketch for illustration only Not to scale All measurements are internal and approximate Produced by open2view.com for Ripple Realty