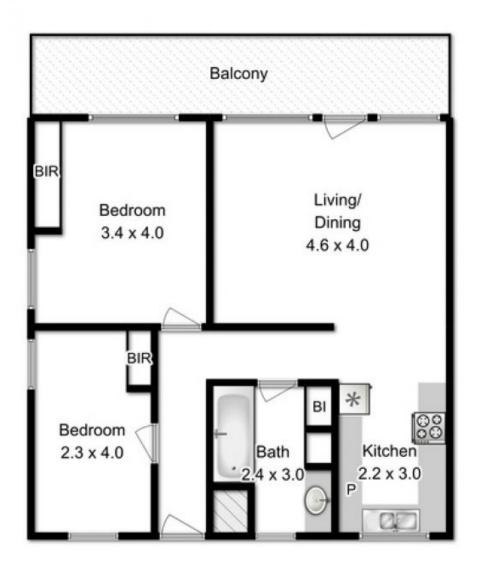

## **Warwick Page**

Director & Real Estate Agent

0474122717

Floor area approx: 72sqm

This floorplan is a sketch for illustration only

Not to scale

All measurements are internal and approximate

Produced by open2view.com for Ripple Realty