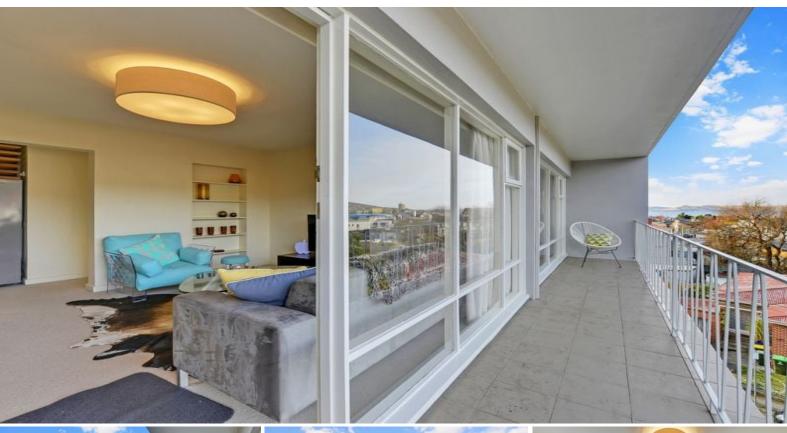

## IMPRESSIVE UNIT IN ICONIC GROSVENOR HOUSE

Be impressed with this outstanding 2 bedroom immaculately renovated unit set in the heart of Sandy Bay. Boasting a huge master bedroom with built ins and a second bedroom also with built ins.

The good sized open plan living/dining room is light-filled and the renovated kitchen with Miele appliances offers good storage and bench space.

The modern bathroom has a spa bath with shower over, heated towel rail and enclosed laundry space.

Close to all local amenities, schools, UTAS and local shops and a mere  $10 \ \text{min}$  walk to Hoba

Council Rates: \$1,300.00/year (approx)
Water Rates: \$784.00/year (approx)
Strata Rates: \$3,840.00/year (approx)