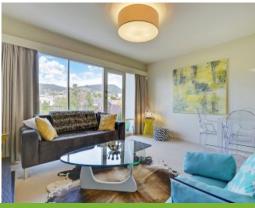

The good sized open plan living/dining room is light-filled and the renovated kitchen with Miele appliances offers good storage and bench space.

The modern bathroom has a spa bath with shower over, heated towel rail and enclosed laundry space.