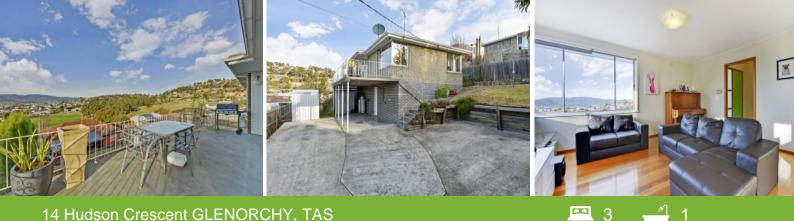

## 14 Hudson Crescent GLENORCHY, TAS

## SUNNY AND SPACIOUS FAMILY LIVING

On offer is a sensational family home that is light and sunny in every corner and positioned on a generous internal allotment of 893sqm boasting magnificent water views.

There is a carport and driveway providing OSP and a workshop and storage under the house that will appeal to those with a need for extra space for hobbies or trades. With mature trees including an olive tree, apple and peach, the rest of the yard is well fenced and low maintenance with scope for the green thumb to add their own touch.