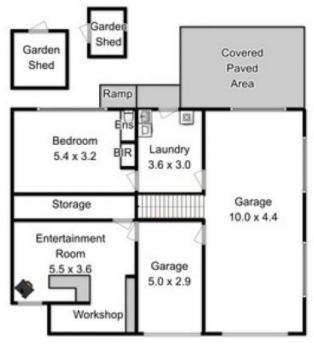

## YOUR WAIT IS OVER!

With panoramic views over the surrounding hills, this spacious family home provides great flexibility for many families.

On the upper floor there are three bedrooms, great living spaces and a modern kitchen and bathroom. On the lower floor there is a large bedroom with its own ensuite, two garages, workshop space, the laundry (with its own laundry chute) and an entertainment room.

## **Warwick Page**

Director & Real Estate Agent

0474122717

First Floor

**Ground Floor** 

Approx. Floor Area: 240 Sqm

Fixtures and Fittings are for display only and not to scale.

This floor plan is a sketch for illustration.

All measurements are internal and approximate.

Produced by open2view.com