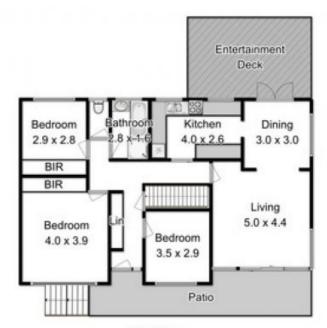

## YOUR WAIT IS OVER!

With panoramic views over the surrounding hills, this spacious family home provides great flexibility for many families.

On the upper floor there are three bedrooms, great living spaces and a modern kitchen and bathroom. On the lower floor there is a large bedroom with its own ensuite, two garages, workshop space, the laundry (with its own laundry chute) and an entertainment room.

## **Warwick Page**

Director & Real Estate Agent

0474122717

First Floor

**Ground Floor** 

Approx. Floor Area: 240 Sqm

Fixtures and Fittings are for display only and not to scale.

This floor plan is a sketch for illustration.

All measurements are internal and approximate.

Produced by open2view.com