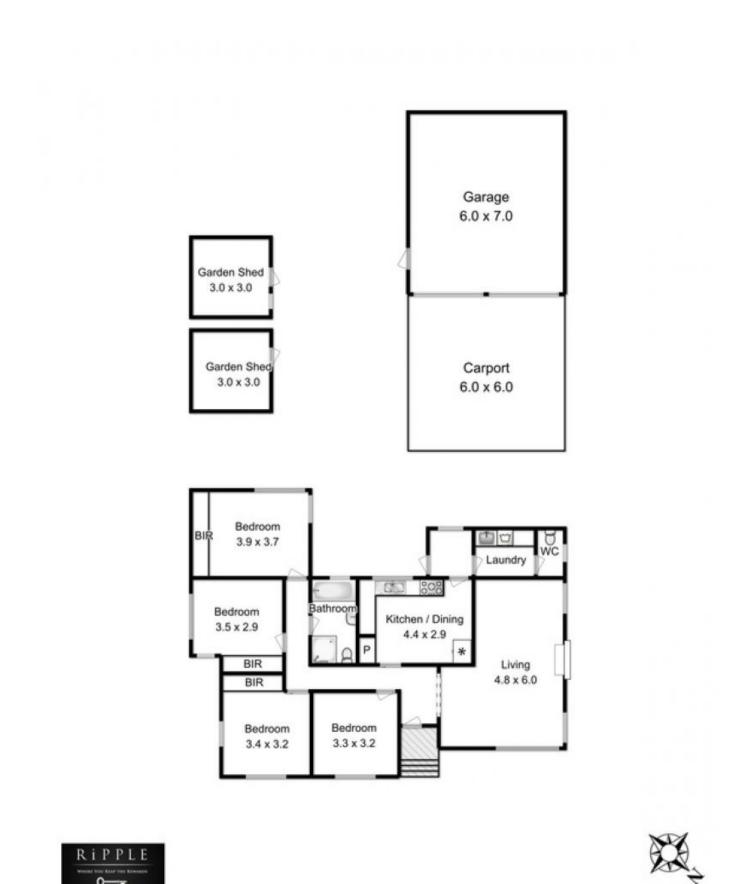

Total Approx Floor Area : 127 दिव्वन Approx Outbuilding Area : 102 sqm

All measurements are internal and approximate. This plan is a sketch for illustration, not valuation. Produced by Open2view.com