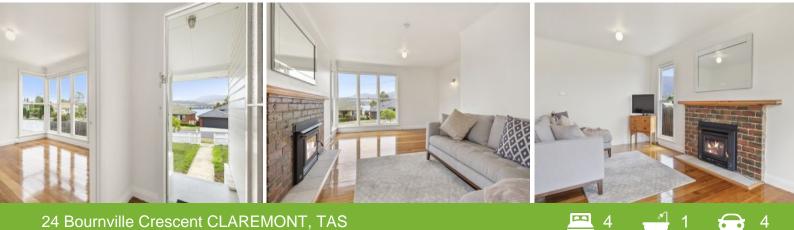

From the entry you are taken to an L-shaped lounge which gives you room for a dining table and offers newly polished timber floor boards and wood heating to keep your family warm in winter.

The separate laundry has been renovated in the same style to the kitchen with white cupboards and excellent bench space.