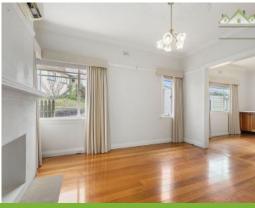

The wide entry takes you into the lounge room which is bathed in natural light and painted in a neutral palette and offering polished floor boards which flow into the dining room which offers excellent space for the family dining table.