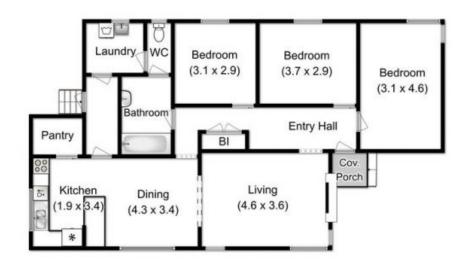

## FABULOUS FAMILY HOME IN A QUIET CUL DE SAC LOCATION

Walking into the home you can see the majority of the features of the late 1940s are still intact including wide skirtings, high ceilings, ornamental ceiling features & cornicing and polished timber floor boards.

The wide entry takes you into the lounge room which is bathed in natural light and painted in a neutral palette and offering polished floor boards which flow into the dining room which offers excellent space for the family dining table.

The three bedrooms are all on the same side of the home with the master offering a wardrobe with hanging and shelves.

The family bathroom has been recently renovated with quality floor & wall tiles with a sho

## **Warwick Page**

Director & Real Estate Agent

0474122717

All measurements are internal and approximate. This plan is a sketch for illustration, not valuation. Produced by Open2view.com for Ripple.

Approx. floor area: 115 sqm Approx. outbuilding area: 56 sqm