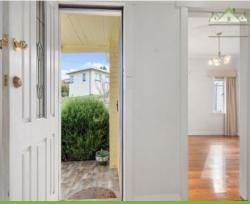

The wide entry takes you into the lounge room which is bathed in natural light and painted in a neutral palette and offering polished floor boards which flow into the dining room which offers excellent space for the family dining table.