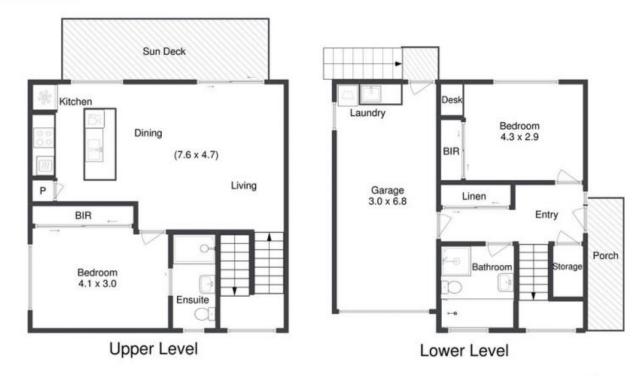

## **Warwick Page**

Director & Real Estate Agent

0474122717

All measurements are internal and approximate. This plan is a sketch for illustration, not valuation. Produced by Open2view.com for Ripple.

Approx. floor area (inc. garage): 117 sqm