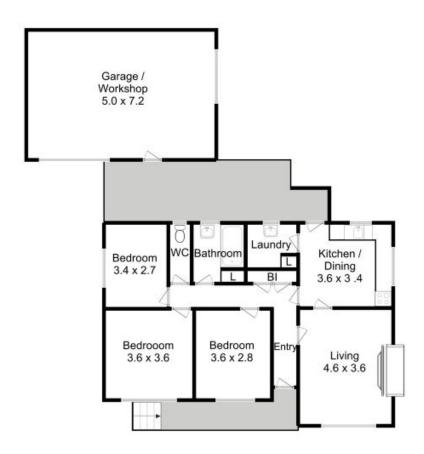

## 7 Rialannah Road MOUNT NELSON, TAS

3

## Great opportunity to enter the Mount Nelson property market

In the family friendly high demand suburb of Mount Nelson, 7 Rialannah Road has plenty of opportunity to make your mark or add to your investment portfolio. Built in 1957 the original weatherboard home set on over 800 square metres of land could be considered a diamond in the rough.

## **Warwick Page**

Director & Real Estate Agent

0474122717

All measurements are internal and approximate. This plan is a sketch for illustration, not valuation. Produced by Open2view.com for Ripple.

Approx. floor area : 90 sqm Approx. outbuilding area : 36 sqm