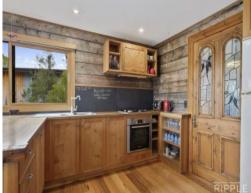

In entering the property you are taken straight into the well appointed timber kitchen which offers generous bench and cupboard space including gas cooking that flows into the sunny family dining area which has full length double glazed windows to take in the expansive views and providing access to a large deck to entertain on.