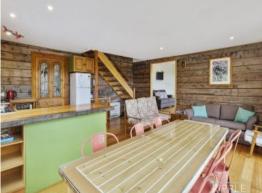

In entering the property you are taken straight into the well appointed timber kitchen which offers generous bench and cupboard space including gas cooking that flows into the sunny family dining area which has full length double glazed windows to take in the expansive views and providing access to a large deck to entertain on.

From the dining area you are take to a spacious lounge which has wood heating to enjoy during the winter months.

The main bathroom is located on the lower level and offers a fabulous claw foot bath and  $\ensuremath{\mathsf{I}}$ 