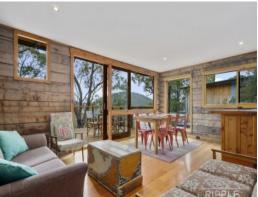

In entering the property you are taken straight into the well appointed timber kitchen which offers generous bench and cupboard space including gas cooking that flows into the sunny family dining area which has full length double glazed windows to take in the expansive views and providing access to a large deck to entertain on.

From the dining area you are take to a spacious lounge which has wood heating to enjoy during the winter months.

The main bathroom is located on the lower level and offers a fabulous claw foot bath and  $\ensuremath{\mathsf{I}}$ 