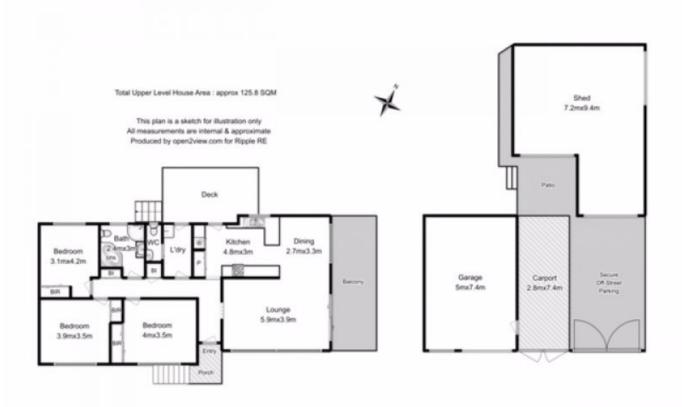

## Water views in abundance

Meticulously maintained and offering spectacular water views, this spacious family home has been renovated to a high standard to offer the best of light filled and comfortable contemporary living.

Immediately appealing for purchasers seeking a tastefully renovated yet low maintenance family home offering flexibility and space.

Currently tenanted until 4th February 2022 at \$485 per week.

**Council Rates:** \$1,920.00/year (approx) **Water Rates:** \$1,100.00/year (approx)