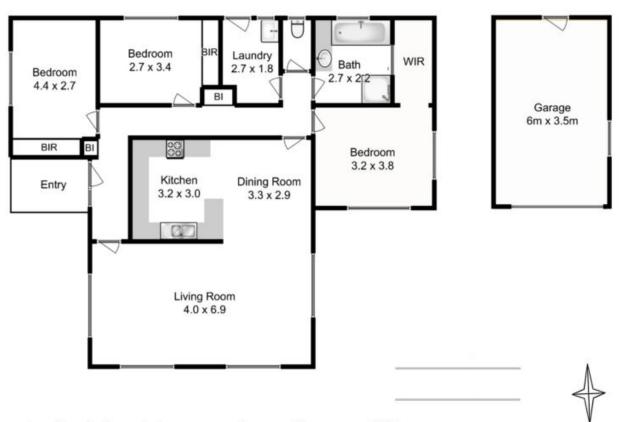

Additionally, the living space includes a reverse cycle air conditioner, plenty of room for dining, a well-equipped kitchen with heaps of storage space and brand-new benchtops, plus a skylight enhances the already well-lit area.

The three double bedrooms all have new blinds and generous built-in storage, including a walk-in wardrobe in the master bedroom and a two-way family bathroom that serves as a conve

## **Warwick Page**

Director & Real Estate Agent

0474122717

All measurements are internal and approximate. This plan is a sketch for illustration, not valuation. Produced by Open²view.com for Ripple.

Approx. Floor area: 120 sqm Approx. Garage area: 22 sqm