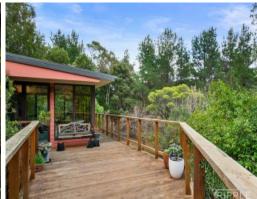

The three-bedroom brick veneer home's northerly aspect maximises privacy and natural light, and the wide wrap-around timber deck provides plenty of space to sit back and enjoy the magnificent leafy environment.