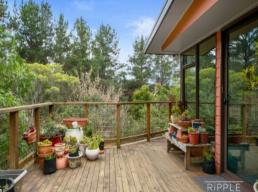

The three-bedroom brick veneer home's northerly aspect maximises privacy and natural light, and the wide wrap-around timber deck provides plenty of space to sit back and enjoy the magnificent leafy environment.