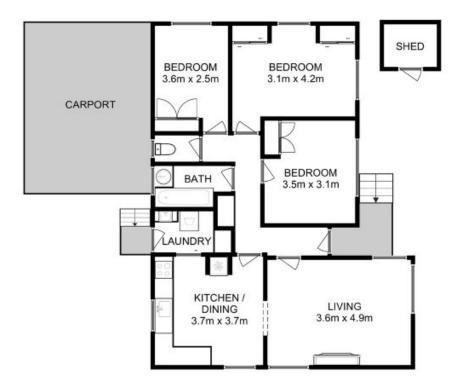

All three double bedrooms have built-in wardrobes, there is a family bathroom with a vanity and shower over bath, as well as a separate toilet and laundry facilities on either side.

The 581sqm corner block contains a fenced yard, which is perfect for kids and pets, and is an appealing blank canvas for those keen to start a veggie garden, so some landscaping or create a relaxed outdoor entertaining space. There's also a small shed, carport, and off-

## **Warwick Page**

Director & Real Estate Agent

0474122717

All measurements are internal and approximate. This plan is a sketch for illustration, not valuation. Produced by Open2view.com for Ripple.

Approx. floor area : 99 sqm Approx. outbuilding area : 3 sqm