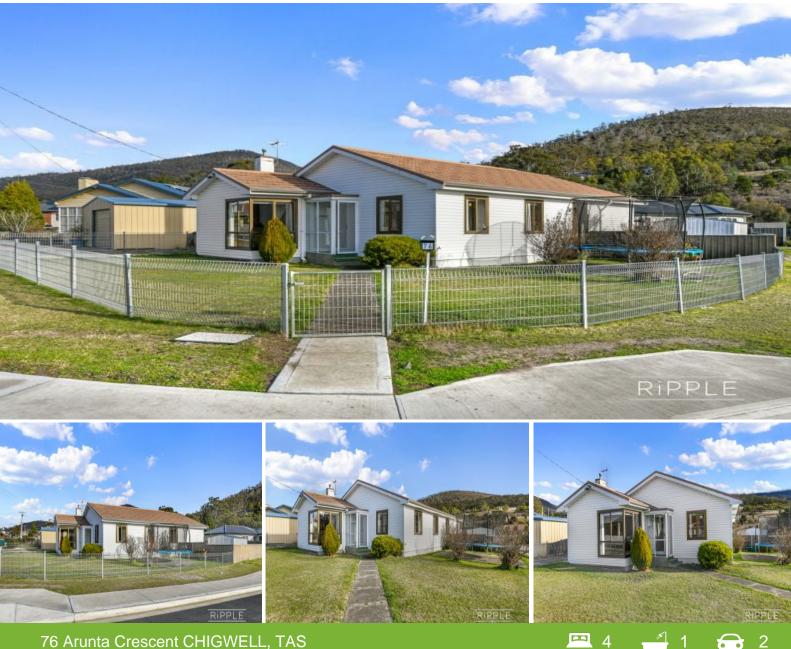

## Fantastic first home or investment

Sturdy, spacious, and set in a great location close to local amenities, this four-bedroom family home is a fantastic opportunity for those who can see the possibilities on offer here.

Constructed with low-maintenance imitation weatherboard and set on a neat corner block, this modest 1958-built property has undeniable street appeal, and now is the perfect time for some improvements and a modern makeover.

The 560sqm level block is fenced front and back and is an ideal size for kids and pets to play. Alternatively, you could landscape and fill with easy care plants, design your perfect outdoor entertaining space, or start a veggie garden and feed the family. There is also