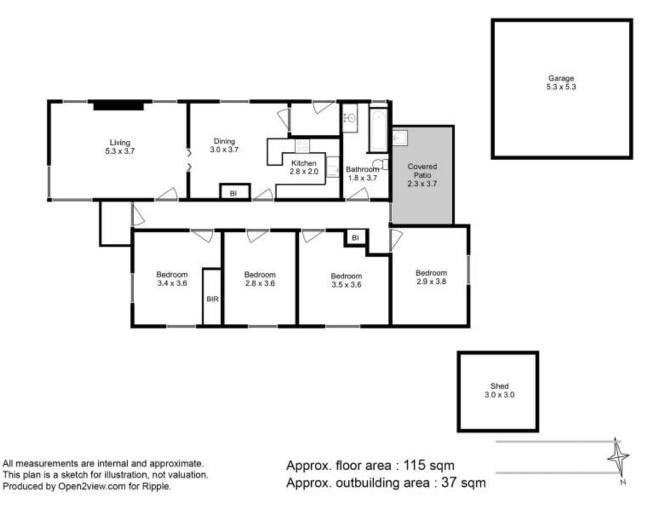

## Fantastic first home or investment

Sturdy, spacious, and set in a great location close to local amenities, this four-bedroom family home is a fantastic opportunity for those who can see the possibilities on offer here.

The 560sqm level block is fenced front and back and is an ideal size for kids and pets to play. Alternatively, you could landscape and fill with easy care plants, design your perfect outdoor entertaining space, or start a veggie garden and feed the family. There is also