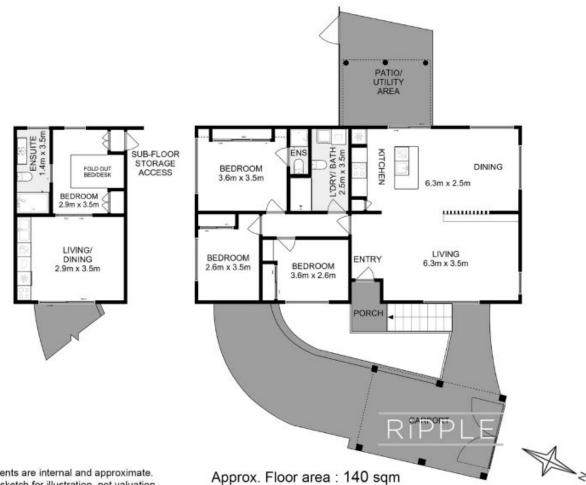

Glass sliding doors open onto a covered patio and seamlessly extend the living space outside - it's a fantastic area for entertaining, al fresco dining, or quiet contemplation with glorious mountain views.

Downstairs, you will find a self-contained apartment with a combined kitchen, living, and dining room and a second reverse cycle air conditioner. The sizeable fourth bedroom with ensuite has a clever fold-down bed or desk - creating a versatile space that can be used fo