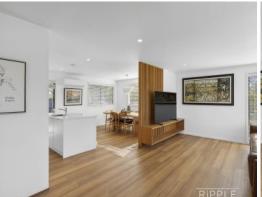

Glass sliding doors open onto a covered patio and seamlessly extend the living space outside - it's a fantastic area for entertaining, al fresco dining, or quiet contemplation with glorious mountain views.