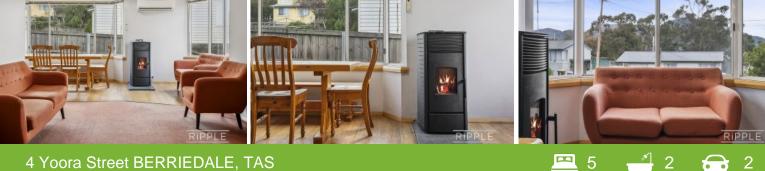

Step inside to a comfortable living space with two bay windows that provide plenty of light and a pleasant outlook, including water glimpses at Berriedale Bay. You'll love the year-round temperature control from reverse cycle air conditioning and the pellet fire's cosy winter warmth.

The modern galley-style kitchen has a gas cooktop and plenty of storage, plus the dining area will easily accommodate the whole family at mealtimes.

There are four sizeable bedrooms all with built-in wardrobes, and an ensuite for the maste