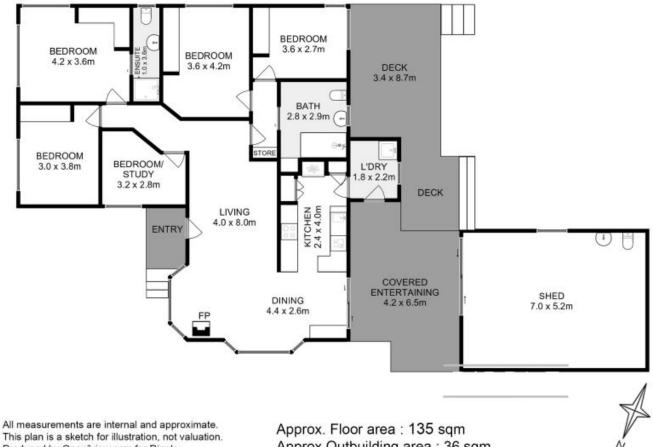

The modern galley-style kitchen has a gas cooktop and plenty of storage, plus the dining area will easily accommodate the whole family at mealtimes.

There are four sizeable bedrooms all with built-in wardrobes, and an ensuite for the maste

Council Rates: \$1,900.00/year (approx)

Warwick Page

Director & Real Estate Agent

0474122717

Produced by Open<sup>2</sup>view.com for Ripple.

Approx Outbuilding area : 36 sqm