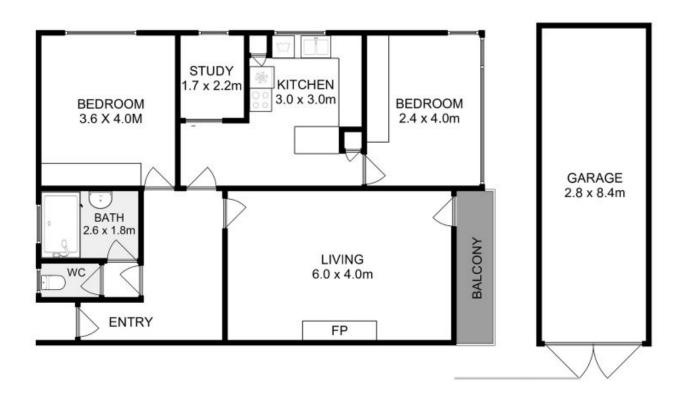

## **Warwick Page**

Director & Real Estate Agent

0474122717

All measurements are internal and approximate. This plan is a sketch for illustration, not valuation. Produced by Open²view.com for Ripple.

Approx. Floor area: 97 sqm Approx Garage area: 23 sqm