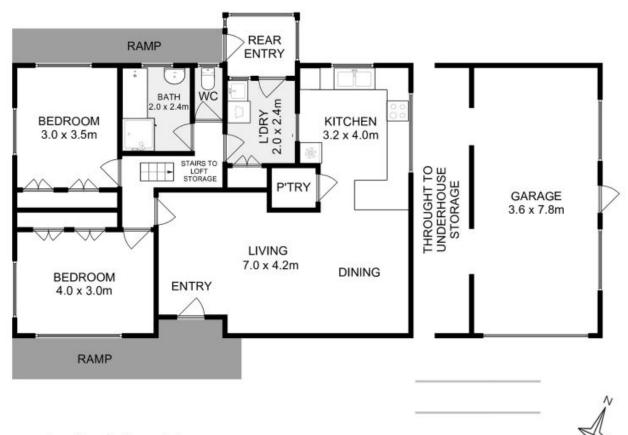

Located only 450m from Claremont Plaza's shops, and all services at Glenorchy's Northgate

Warwick Page

Director & Real Estate Agent

0474122717

All measurements are internal and approximate. This plan is a sketch for illustration, not valuation. Produced by Open<sup>2</sup>view.com for Ripple.

Approx. Floor area : 95 sqm Approx Garage area : 32 sqm