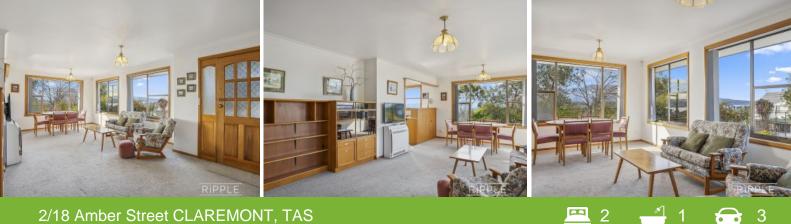

## Spacious, sunny unit with water views

Discover this low maintenance two-bedroom unit that offers fabulous water views and a quiet, convenient location - just a short stroll to Claremont's shops and foreshore, and a 20-minute commute to central Hobart.

Built in 1998 and beautifully maintained since, this inviting abode requires nothing but for you to move in and unpack. It is designed with accessibility in mind - with full ramp entry making it ideal for downsizers and retirees. The unit also features an alarm system and handy attic storage.