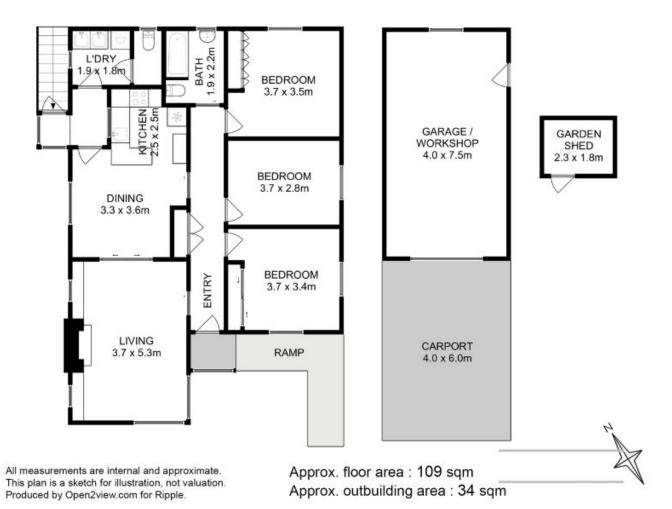

## Amazing potential and convenient location

Set in a sunny and convenient location with both bush and mountain views, here is a wonderful opportunity for first-time buyers, renovators, or developers who can see this spacious three-bedroom home's outstanding potential.

Built in 1955, with a practical exterior of vinyl cladding that will last a lifetime, the interior has an abundance of character and original features and will appeal to those with a flair for design and an interest in applying their individual style to the home's solid base.

Pleasant low maintenance gardens and a generous enclosed backyard is perfect for kids and pets to play safely. Those keen to start a veggie garden will appreciate the extra space a