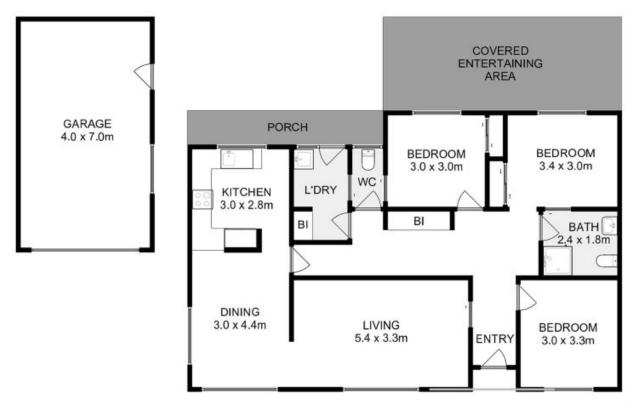

A renovated bathroom, reverse cycle air conditioning, and solar panels will make life more comfortable and energy efficient, and the communal spaces are ideal for easy everyday living.

Two of the three double bedrooms feature built-in wardrobes, and all have a pleasant outlook.

The 561sqm block is level and low maintenance, with a fenced rear yard that provides a secure, sun-filled expanse for kids and pets to play. There is a solid lock-up garage, off-st

Inspect:

Saturday, 7th September 2024 12:00 - 12:30

## **Warwick Page**

Director & Real Estate Agent

0474122717

All measurements are internal and approximate. This plan is a sketch for illustration, not valuation. Produced by Open²view.com for Ripple.

Approx. Floor area : 110 sqm Approx Garage area : 28 sqm