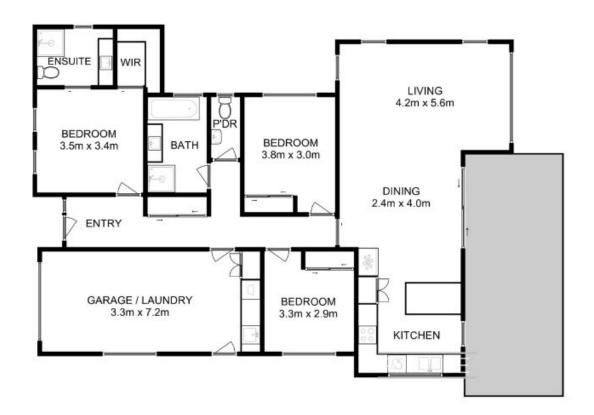

## **Warwick Page**

Director & Real Estate Agent

0474122717

All measurements are internal and approximate. This plan is a sketch for illustration, not valuation. Produced by Open2view.com for Ripple.

Approx. floor area: 145 sqm